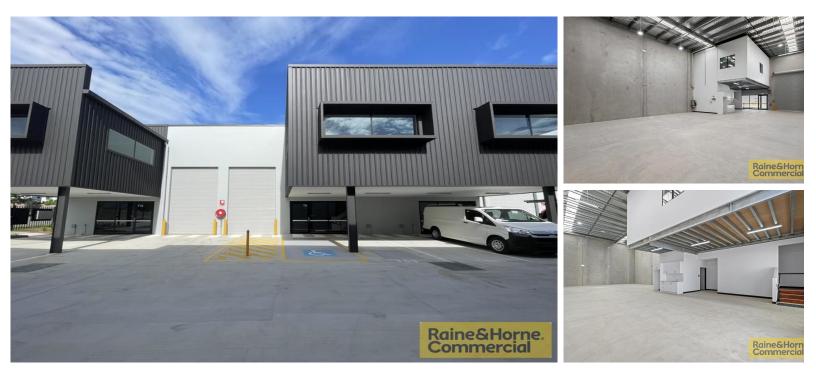

# BRAND NEW INDUSTRIAL UNIT - HIGH QUALITY FINISHES THROUGH OUT

### CONTACT AGENT

- 300sqm Commercial Industrial office/warehouse in brand new complex
- 215sqm Warehouse with great internal clearance height
- 85sqm First floor air conditioned office space
- 5 Exclusive use parking available
- Dual-entry and exits into the complex allowing for drive around truck access
- Electric container height roller shutter access
- Shower amenities located on the ground floor
- Flexible Mixed Industry & Business Area zoning