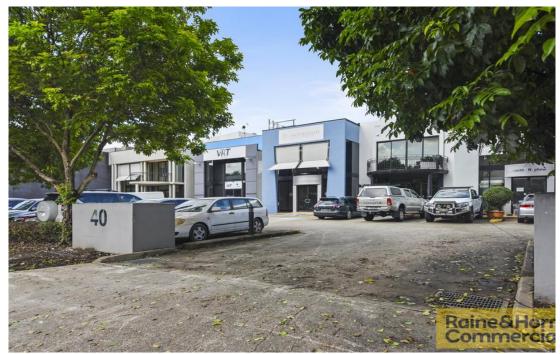

### **Contact Agent**

Raine & Horne Commercial are pleased to present to market 38b Douglas Street for lease available for immediate occupation.

#### Featuring:

- 320sqm\* office/showroom over two levels
- Combination of open plan office, showroom area & partitioned executive suites
- Modern amenities including PWD bathrooms, shower, and full air-conditioning
- Plug and play with existing data, server room access and high speed internet available
- Ample natural light throughout
- Walking distance to Park Road cafes and restaurants

Property ID

L26589026

**Property Type** 

Offices

**Building / Floor Area** 

320

**Car Spaces** 

7