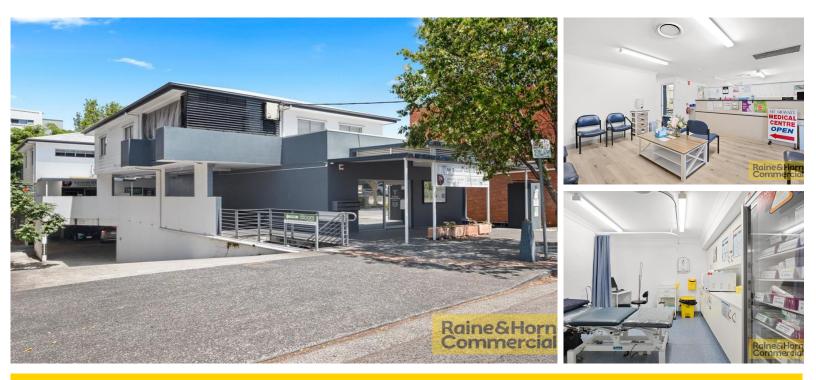

# STREET FACING MEDICAL UNIT FOR SALE OR LEASE!

# CONTACT AGENT

- Fully fitted medical tenancies available
- 100sqm\* medical/allied health tenancy
- Previously operated as Mount Gravatt medical for years
- Central location close to public
- Ideal for those looking to grow patient base
- Easy access to public transport
- Do not delay or you will miss out on this truly unique offering

For further information or to arrange an inspection please contact your EXCLUSIVE Raine & Horne Commercial Agents.

| Property ID              | L26612492              |
|--------------------------|------------------------|
| Property Type            | Medical/Consultin<br>g |
| Building / Floor<br>Area | 100                    |
| Car Spaces               | 3                      |