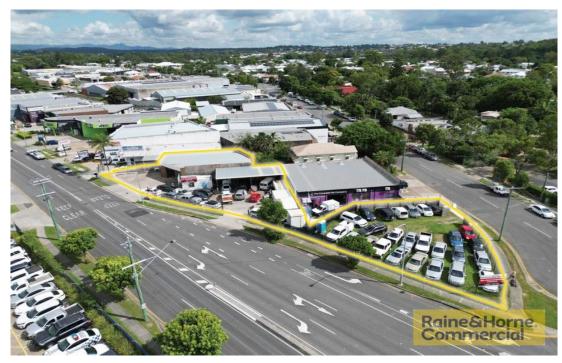

### LANDMARK CORNER SITE + SHOWROOM WAREHOUSE!

## **Contact Exclusive Marketing Agents**

- 1,321sqm\* total land area spread over three (3) lots
- Highly exposed corner position with 100m frontage to Pickering Street & South Pine Road
- 300sqm\* Showroom/Warehouse with office, mezzanine, roller door
- Over 1,000sqm dedicated parking/storage area with high-security fencing
- Multiple crossovers for drive-through accessibility
- Flexible LII Low impact industry zoning
- Central location only 7km north of CBD
- Genuine opportunity to Occupy / Redevelop or Invest