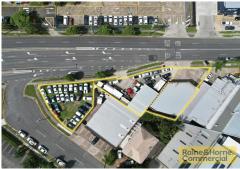

### LANDMARK CORNER SITE + SHOWROOM WAREHOUSE!

## **Contact Exclusive Marketing Agents**

- 1,321sqm\* total land area spread over three (3) lots
- Highly exposed corner position with 100m frontage to Pickering Street & South Pine Road
- 300sqm\* Showroom/Warehouse with office, mezzanine, roller door
- Over 1,000sqm dedicated parking/storage area with high-security fencing
- Multiple crossovers for drive-through accessibility
- Flexible LII Low impact industry zoning
- Central location only 7km north of CBD
- Genuine opportunity to Occupy / Redevelop or Invest