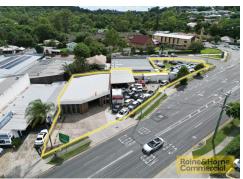

### LANDMARK CORNER SITE + SHOWROOM WAREHOUSE!

## **Contact Exclusive Marketing Agents**

- 1,321sqm\* total land area spread over three (3) lots
- Highly exposed corner position with 100m frontage to Pickering Street & South Pine Road
- 300sqm\* Showroom/Warehouse with office, mezzanine, roller door
- Over 1,000sqm dedicated parking/storage area with high-security fencing
- Multiple crossovers for drive-through accessibility
- Flexible LII Low impact industry zoning
- Central location only 7km north of CBD
- Genuine opportunity to Occupy / Redevelop or Invest