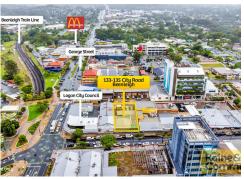

## Sold

- 284sqm\* Freestanding Building split over 3 tenancies (2 occupied + 1 vacant)
- Situated on regular shaped 641sqm\* block with dual street access
- Excellent exposure & signage opportunities
- Ample parking on-site at rear for 8-10 vehicles + street parking + rear storage
- Centre Zoning provides for a multitude of future uses
- Close proximity to the M1 and train station
- Strategically located halfway between Brisbane and Gold Coast
- Multiple options available to Invest / Occupy or Develop