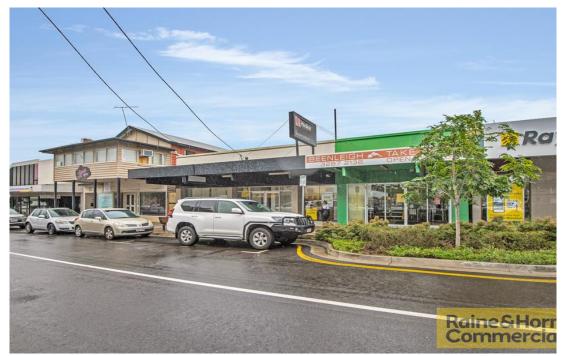

# Raine&Horne Commercial

BEENLEIGH 133-135 City Road

284 sqm

284

## Sold

- 284sqm\* Freestanding Building split over 3 tenancies (2 occupied + 1 vacant)
- Situated on regular shaped 641sqm\* block with dual street access
- Excellent exposure & signage opportunities
- Ample parking on-site at rear for 8-10 vehicles + street parking + rear storage
- Centre Zoning provides for a multitude of future uses
- Close proximity to the M1 and train station
- Strategically located halfway between Brisbane and Gold Coast
- Multiple options available to Invest / Occupy or Develop