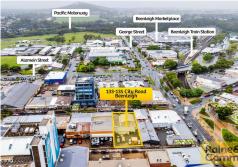

## Sold

- 284sqm\* Freestanding Building split over 3 tenancies (2 occupied + 1 vacant)
- Situated on regular shaped 641sqm\* block with dual street access
- Excellent exposure & signage opportunities
- Ample parking on-site at rear for 8-10 vehicles + street parking + rear storage
- Centre Zoning provides for a multitude of future uses
- Close proximity to the M1 and train station
- Strategically located halfway between Brisbane and Gold Coast
- Multiple options available to Invest / Occupy or Develop