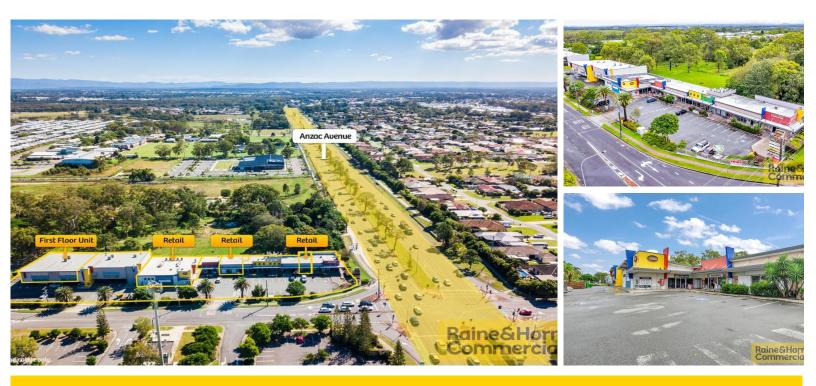

# MULTIPLE RETAIL/COMMERCIAL TENANCIES NEIGHBORING BUNNINGS ROTHWELL

## CONTACT AGENT

- 117sqm 522sqm commercial and retail opportunities available
- Position your business alongside Subway, CJ's Pastries, Little Fix Cafe & Rothwell News
- Pylon signage with great exposure to Anzac Avenue available to all tenants
- Ample onsite common use car parking available for both staff and visitors
- Located across from one of the main entrances to Bunnings warehouse Rothwell
- + 500m walking distance to the award winning Muller College primary & secondary school
- Competitively priced owner is looking to secure good long term local tenants
- Incentives available subject to lease term and final negotiation