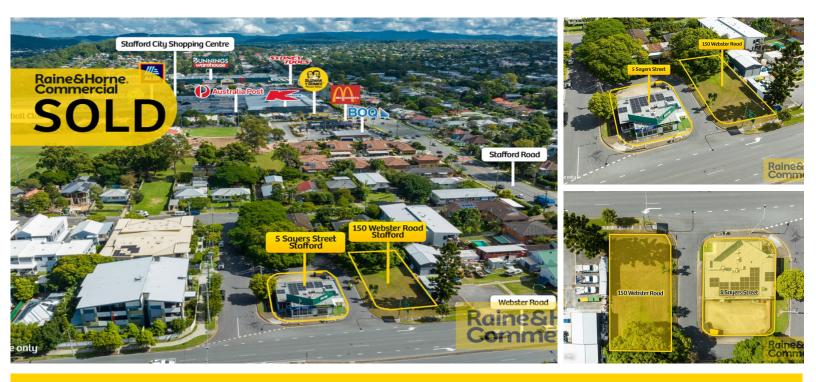

# AFFORDABLE RETAIL INVESTMENT + ADDITIONAL LAND!

#### Retail Investment

- Fully leased freestanding investment to 2 tenants with upside
- Currently returning \$81,316 pa net + outgoings + GST
- Building 159sqm\* on 374sqm land over 3 lots
- Anchored by National tenant Cheesecake shop (200 + stores in Aus/NZ) + Thai restaurant
- · Central high profile Stafford location with unique 4 street frontages
- Directly opposite Stafford State School
- Near major intersection of Stafford & Webster Roads (27,000+ cars daily)
- Opportunity to purchase individually or with neighbouring 540sqm land

#### Additional Land

- Regular shaped 540sqm block
- Cleared and ready for future development (STCA)
- High exposure outbound corner position with 2 street frontages
- LMR2 zoning
- Opportunity to amalgamate with neighbouring site to create a larger 2,359sqm site
- Land is scarce within tightly held precinct
  - Expressions of Interest close Thursday 13 June 2024 at 4pm.