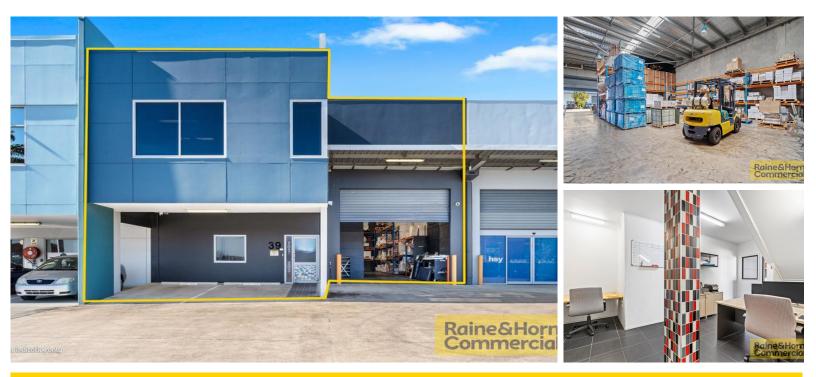

### GEEBUNG 39/388 Newman Roac

284 sqm

5 🕀

#### Sold

- 284sqm High quality tilt panel construction
- 7m internal clearance & electric roller shutter
- Air conditioned first floor office component
- Ample on site car parking (5 exclusive spaces)
- Container set down area in front of unit
- Very rarely available opportunity