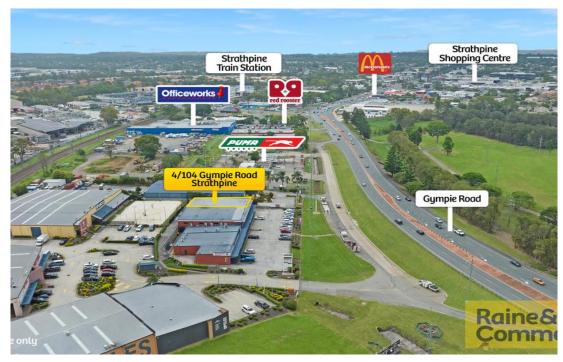

# Raine&Horne Commercial

STRATHPINE 4/104 Gympie Road 308 sam

# Sold

- 308sqm Showroom/Retail/Office suitable for a multitude of uses
- High exposure and signage opportunities to Gympie Road
- Ducted air-conditioning throughout tenancy
- Professional floor-to-ceiling glass frontage providing abundant natural light
- Versatile opportunity ready for your fit-out
- Ample onsite parking for customers & staff
- New internal bathroom at the rear of the tenancy
- Thriving complex with a quality mix of tenants (F45, UPTILES, REMAX, LOLLIPOPS PLAYLAND & NORTHSIDE VET CARE)