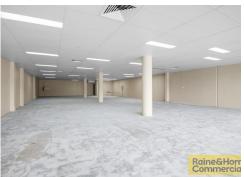

# Sold

- 308sqm Showroom/Retail/Office suitable for a multitude of uses
- High exposure and signage opportunities to Gympie Road
- Ducted air-conditioning throughout tenancy
- Professional floor-to-ceiling glass frontage providing abundant natural light
- Versatile opportunity ready for your fit-out
- Ample onsite parking for customers & staff
- New internal bathroom at the rear of the tenancy
- Thriving complex with a quality mix of tenants (F45, UPTILES, REMAX, LOLLIPOPS PLAYLAND & NORTHSIDE VET CARE)