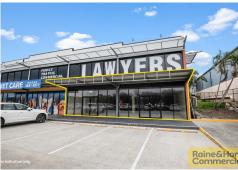

# Sold

- 308sqm Showroom/Retail/Office suitable for a multitude of uses
- High exposure and signage opportunities to Gympie Road
- Ducted air-conditioning throughout tenancy
- Professional floor-to-ceiling glass frontage providing abundant natural light
- Versatile opportunity ready for your fit-out
- Ample onsite parking for customers & staff
- New internal bathroom at the rear of the tenancy
- Thriving complex with a quality mix of tenants (F45, UPTILES, REMAX, LOLLIPOPS PLAYLAND & NORTHSIDE VET CARE)