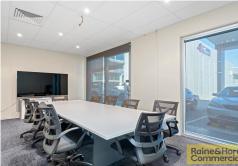

### Sold

- 357sqm\* of commercial office over two levels
- Secure tenant on ground level returning \$29,186 Net + Outgoings + GST (145sqm)
- 212sqm first floor office ready to occupy or lease out
- Professional glass entrance into reception area
- Upstairs presents abundant of natural light with open plan design
- Both male and female amenities with kitchen/breakout for both tenancies
- Ducted air conditioning throughout the office
- Ample data & power provisions throughout