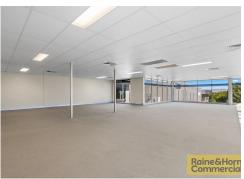

### Sold

- 357sqm\* of commercial office over two levels
- Secure tenant on ground level returning \$29,186 Net + Outgoings + GST (145sqm)
- 212sqm first floor office ready to occupy or lease out
- Professional glass entrance into reception area
- Upstairs presents abundant of natural light with open plan design
- Both male and female amenities with kitchen/breakout for both tenancies
- Ducted air conditioning throughout the office
- Ample data & power provisions throughout