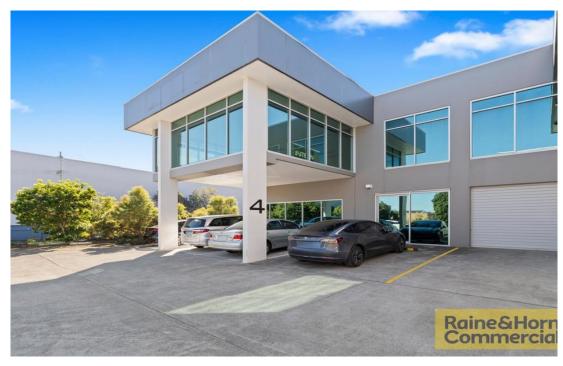

## Raine&Horne. Commercial

BANYO 4/10 Depot Street

357 sqm

# FUNCTIONAL DUAL INCOME OFFICE WITH STREET EXPOSURE!

### Sold

- 357sqm\* of commercial office over two levels
- Secure tenant on ground level returning \$29,186 Net + Outgoings + GST (145sqm)
- 212sqm first floor office ready to occupy or lease out
- Professional glass entrance into reception area
- Upstairs presents abundant of natural light with open plan design
- Both male and female amenities with kitchen/breakout for both tenancies
- Ducted air conditioning throughout the office
- Ample data & power provisions throughout