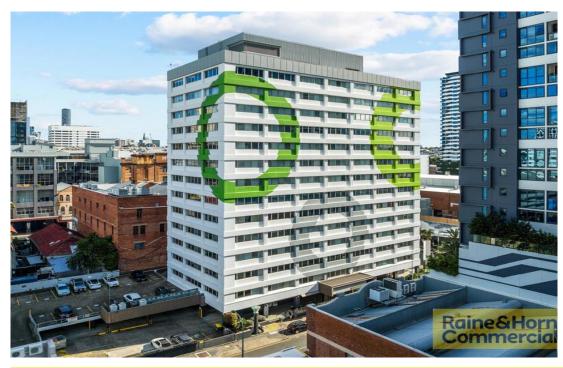

# Raine&Horne Commercial

FORTITUDE VALLEY 19/269 Wickham Street

113 sqm

# 9B APPROVED OFFICE AVAILABLE NOW!

### Featuring:

- 113sqm 9b-approved commercial office
- Reception/waiting area, kitchen and storage area
- Recently renovated common areas and toilet facilities.
- Diverse selection of food and beverage establishments and retail amenities are conveniently located nearby.
- Convenient access to public transportation including buses and rail within walking distance.
- Additional parking is available at the McWhirters Secure Carpark, situated 240m away.