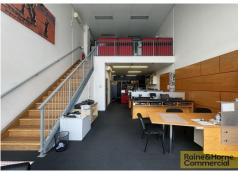

## \$24,000pa + Outgoings + GST

- 110sqm\* of concrete tilt and panel professional office unit
- High quality office fit-out throughout
- Unit includes a reception area, open plan workspace & executive offices
- Great position fronting Nudgee Road!
- Private internal bathroom & kitchen amenities
- Ample onsite parking for customers & staff
- Direct access to Gateway Motorway