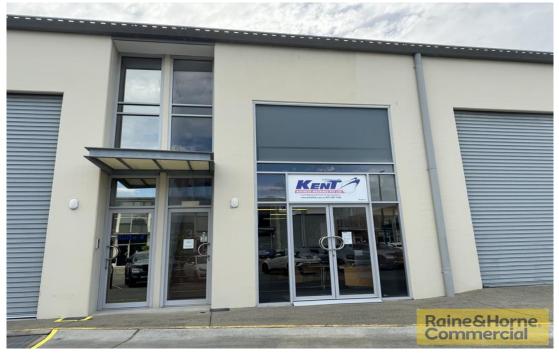

# MAIN ROAD FRONTAGE OFFICE IN HENDRA AT \$24,000 Net++!

## \$24,000pa + Outgoings + GST

- 110sqm\* of concrete tilt and panel professional office unit
- High quality office fit-out throughout
- Unit includes a reception area, open plan workspace & executive offices
- Great position fronting Nudgee Road!
- Private internal bathroom & kitchen amenities
- Ample onsite parking for customers & staff
- Direct access to Gateway Motorway

Banyo is situated on the Northside of Brisbane allowing excellent access to all northern arterial routes, Gateway Motorway, Airport & Port. Banyo provides good public transport, is

Property ID L4631368