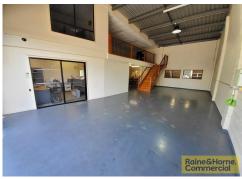

## Sold

- 207sqm\* of commercial warehouse / office / mezzanine
- Includes:
- ~ 157sqm of warehouse / Office Space
- ~ 50sqm of approved mezzanine
- Well-designed layout with fully air-conditioned offices on ground & mezzanine
- Suitable to a wide range of users seeking warehouse, workshop, storage or showroom
- ullet High ceilings & container-height roller doors provide excellent storage solutions with capacity to rack up
- Two (2) dedicated parking spaces and access to visitors parks