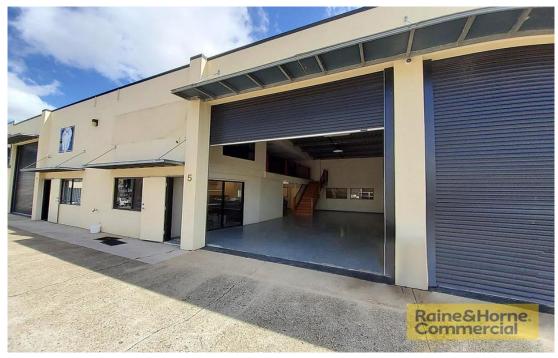

## Sold

- 207sqm\* of commercial warehouse / office / mezzanine
- Includes:
- ~ 157sqm of warehouse / Office Space
- ~ 50sqm of approved mezzanine
- Well-designed layout with fully air-conditioned offices on ground & mezzanine
- Suitable to a wide range of users seeking warehouse, workshop, storage or showroom
- ullet High ceilings & container-height roller doors provide excellent storage solutions with capacity to rack up
- Two (2) dedicated parking spaces and access to visitors parks

This property is located within the 1147 South Pine Road Complex and is, approx 13.5 radial kms north-west of the CBD. This property provides easy access to major northern arterial roads and surrounding suburbs.