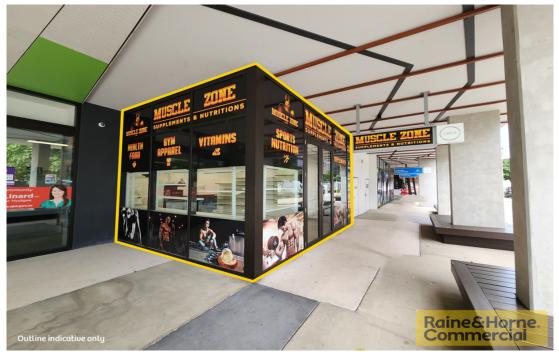

### David Miller

**J** 0423 591 111

dmiller@rhcommercial.com

- Link to Virtual Tour https://my.matterport.com/show/?m=ULZYA261e9s \*
  - 46sqm of ground floor office / retail / allied health space
  - Excellent exposure and signage opportunities to Station Street
  - Quality internal fitout with floor-to-ceiling glass frontage currently configured for retail
  - Suitable to most users Office/Retail/Allied Health
  - Ideal access to public transport with Nundah Station 50 meters away + local buses
  - 3-minute drive to Air-Link Tunnel network and arterial roads to the port
  - Situated in a thriving urban village with a plethora of restaurants, gyms and modern conveniences for staff
  - Motivated owner seeks next tenant and will consider all serious offers