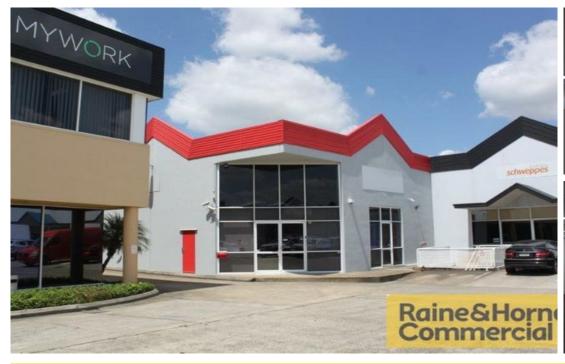

## Raine&Horne Commercial

SPRINGWOOD
Unit 13 Pacific Place

803 sam

## Corporate Office Space on Pacific Motorway

## **Contact Agent**

- 803sqm well presented, NBN ready office unit
- Includes 603sqm of carpeted & air-conditioned office space
- Includes 200sqm warehouse area accessible by side roller door
- A combination of open plan and individual offices
- · Complex has 400 car spaces
- Opportunity for signage to the Pacific Motorway
- Tenants in complex include Kraft Foods, Cadburys, Schweppes, World Gym and more
- · Easy access onto the Pacific Motorway