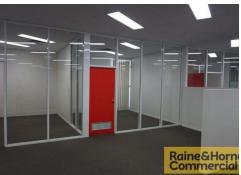

## **Contact Agent**

- 803sqm well presented, NBN ready office unit
- Includes 603sqm of carpeted & air-conditioned office space
- Includes 200sqm warehouse area accessible by side roller door
- A combination of open plan and individual offices
- · Complex has 400 car spaces
- Opportunity for signage to the Pacific Motorway
- Tenants in complex include Kraft Foods, Cadburys, Schweppes, World Gym and more
- · Easy access onto the Pacific Motorway