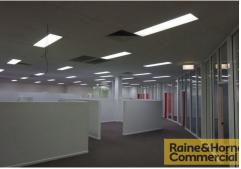

## **Contact Agent**

- 803sqm well presented, NBN ready office unit
- Includes 603sqm of carpeted & air-conditioned office space
- Includes 200sqm warehouse area accessible by side roller door
- A combination of open plan and individual offices
- · Complex has 400 car spaces
- Opportunity for signage to the Pacific Motorway
- Tenants in complex include Kraft Foods, Cadburys, Schweppes, World Gym and more
- · Easy access onto the Pacific Motorway