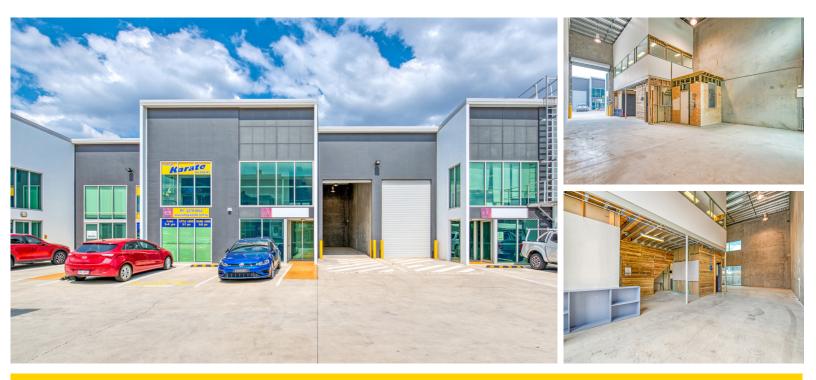

#### AUGUSTINE HEIGHTS 12/21 Technology Drive

#### \$32,000 p/a Net + GST

Adam Horie of Raine & Horne Commercial Southside is pleased to offer Unit 12 / 21 Technology Drive, Augustine Heights for Sale or Lease.

- 190sqm commercial office & warehouse
- 140sqm on the ground floor, 40sqm 1st floor office
- Additional exclusive rear outdoor storage area
- Container height roller door for easy dispatch and delivery goods
- Modern concrete tilt slab construction
- Complex has 2 driveway access giving good flow through
- Close proximity to major arterial networks, Ipswich Hwy & Centenary Mwy

# Property IDL1275934Property TypeIndustrial/Warehou<br/>seBuilding / Floor<br/>Area190