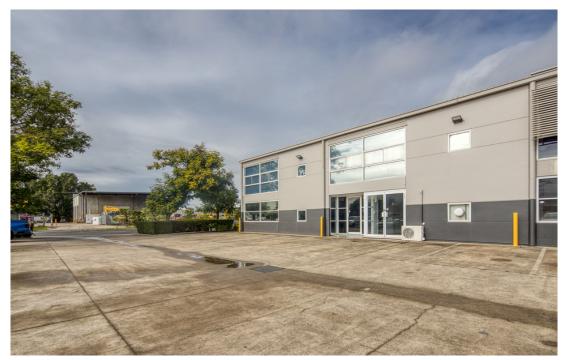

# Raine&Horne Commercial

ARCHERFIELD
5/9 Stockwell Place

410 sqm

12

12

## \$1,275,000 or \$75,850 per annum

This commercial office unit is located in a central position close to both Beaudesert Road and the Ipswich Motorway. The offices have just been refurbished to a high standard. Benefits and features include:

- 410sqm quality air-conditioned office over 2 levels
- 12 dedicated on site parking bays
- Showroom/Boardroom, great staff amenities and features
- Front tenancy in small, well maintained complex
- Plenty of good natural lighting
- Available now