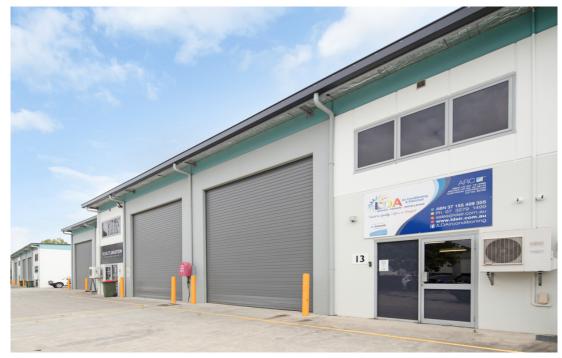

# Modern Industrial Unit with Income

### Sold

- 170sqm\* Industrial Unit with additional mezzanine offices
- Situated towards the front of the complex, on the right hand side
- Solid concrete tilt slab construction, built circa 2010\*
- Electric container height roller door
- Approx 6.5m internal warehouse height
- Unit is located within a secure gated complex
- Self contained, includes amenities and shower
- Dual driveways provide good flow through
- Leased till October 2026, current rent at \$25,090.90\* p/a Net + GST (annual increases)