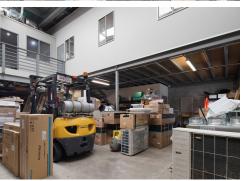

### Sold

- 170sqm\* Industrial Unit with additional mezzanine offices
- Situated towards the front of the complex, on the right hand side
- Solid concrete tilt slab construction, built circa 2010\*
- Electric container height roller door
- Approx 6.5m internal warehouse height
- Unit is located within a secure gated complex
- Self contained, includes amenities and shower
- Dual driveways provide good flow through
- Leased till October 2026, current rent at \$25,090.90\* p/a Net + GST (annual increases)