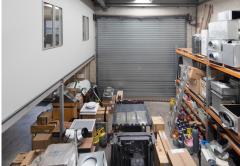

### Sold

- 170sqm\* Industrial Unit with additional mezzanine offices
- Situated towards the front of the complex, on the right hand side
- Solid concrete tilt slab construction, built circa 2010\*
- Electric container height roller door
- Approx 6.5m internal warehouse height
- Unit is located within a secure gated complex
- Self contained, includes amenities and shower
- Dual driveways provide good flow through
- Leased till October 2026, current rent at \$25,090.90\* p/a Net + GST (annual increases)