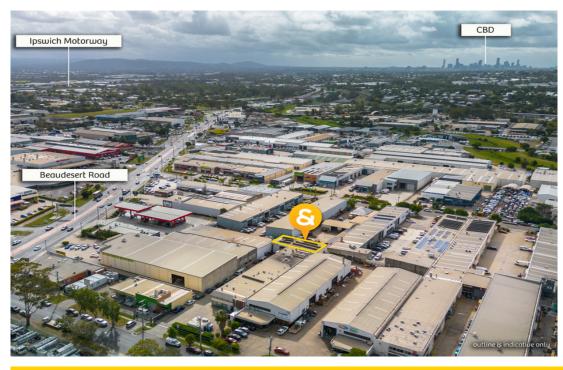

# Raine&Horne Commercial

COOPERS PLAINS 6/20 Meadow Avenue

316 sqm

## Sold

- Besser block office/warehouse
- 216sqm of ground floor warehouse on the Building Unit Plan (BUP)
- 100sqm\* of additional air conditioned first floor office
- Total floor area 316sqm\*
- 3 phase power & benefit from the solar panel system
- 4 car parks
- Flood free 2011 & 2022
- Easy access to Beaudesert & Boundary Road
- Offered as vacant possession