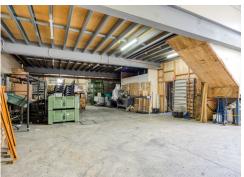

## Sold

- Besser block office/warehouse
- 216sqm of ground floor warehouse on the Building Unit Plan (BUP)
- 100sqm\* of additional air conditioned first floor office
- Total floor area 316sqm\*
- 3 phase power & benefit from the solar panel system
- 4 car parks
- Flood free 2011 & 2022
- Easy access to Beaudesert & Boundary Road
- Offered as vacant possession