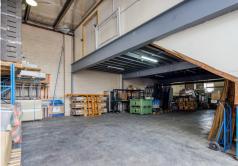

## Sold

- Besser block office/warehouse
- 216sqm of ground floor warehouse on the Building Unit Plan (BUP)
- 100sqm\* of additional air conditioned first floor office
- Total floor area 316sqm\*
- 3 phase power & benefit from the solar panel system
- 4 car parks
- Flood free 2011 & 2022
- Easy access to Beaudesert & Boundary Road
- Offered as vacant possession