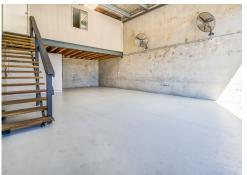

### Sold

- Situated at the front of the complex, left hand side  $% \left( 1\right) =\left( 1\right) \left( 1\right$
- 74sqm\* warehouse + 20sqm\* mezzanine office (not council approved)
- Electric container height roller door
- Concrete tilt panel construction
- 2 x dedicated carparks + visitor parking
- Unit is located within a secure gated complex
- Dual driveways provide good flow through

# \*Internal images have been taken prior to Tenant moving in