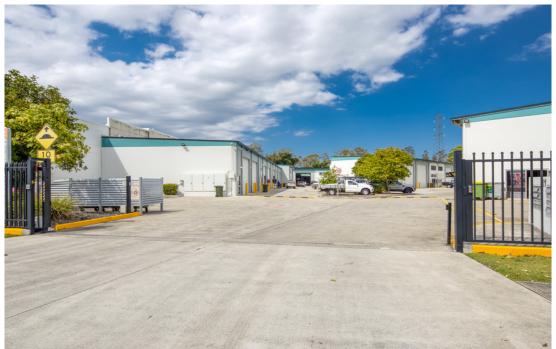

### Sold

- Situated at the front of the complex, left hand side  $% \left( 1\right) =\left( 1\right) \left( 1\right$
- 74sqm\* warehouse + 20sqm\* mezzanine office (not council approved)
- Electric container height roller door
- Concrete tilt panel construction
- 2 x dedicated carparks + visitor parking
- Unit is located within a secure gated complex
- Dual driveways provide good flow through