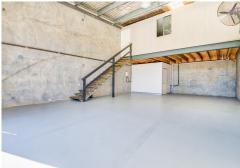

### Sold

- Situated at the front of the complex, left hand side  $% \left( 1\right) =\left( 1\right) \left( 1\right$
- 74sqm\* warehouse + 20sqm\* mezzanine office (not council approved)
- Electric container height roller door
- Concrete tilt panel construction
- 2 x dedicated carparks + visitor parking
- Unit is located within a secure gated complex
- Dual driveways provide good flow through

# \*Internal images have been taken prior to Tenant moving in