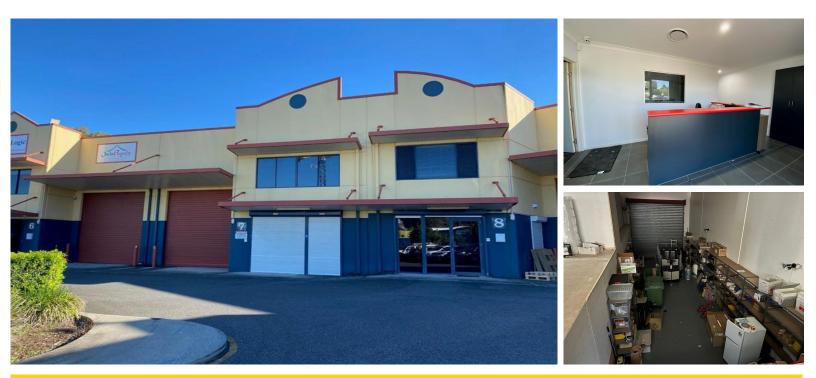

### Sold

Raine & Horne Commercial is pleased to present to the market this quality built tilt panel unit situated in a quiet complex of nine units located directly behind Ross Court Shopping Centre. This is a rare opportunity to purchase a strata title unit in an extremely tightly held commercial complex. With a professional office fit out over two levels and a functional warehouse this unit will not disappoint. This asset is offered for sale by Expression of Interest. Inspection by appointment only.

Features include:

- 135qm (approx.) air conditioned ground floor offices comprising reception area, four separate offices and meeting room
- Well appointed lunchroom and two separate toilets on ground floor
- 64sqm (approx.) clear span and insulated warehouse with rear window
- 52sqm (approx.) air conditioned offices on first floor
- Easy access to electric roller door
- Large common area with onsite parking and street parking also available
- Surrounded by low impact businesses