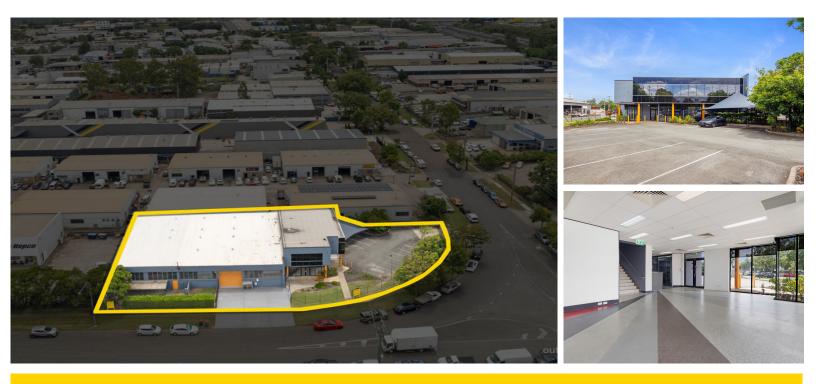

## High Yielding Investment

#### Sold

- New 5 year lease + options
- Rental income of \$155,000 net p/a + GST
- Outgoings paid by tenant
- Annual rental increases & market review at option
- Strong rental guarantee in place
- 1,218sqm\* building, 752sqm\* warehouse & 466sqm\* office
- Desirable corner location, provides unbeatable signage
- Insulated warehouse accessed via 2 roller doors
- 3 crossouers provide unparalleled access

## 1218 sqm

| Property ID              | L1333912                 |
|--------------------------|--------------------------|
| Property Type            | Industrial/Warehou<br>se |
| Building / Floor<br>Area | 1218                     |