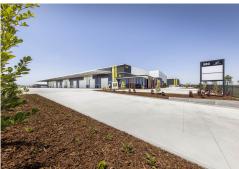

#### CONSTRUCTION COMPLETE for Site 580:

- Brand new corporate facility High quality dado construction
- · Elevated flood-free site
- Tenancy 1 = 5,042sqm office / warehouse and Tenancy 2 NOW LEASED = 4,405sqm office / warehouse
- 10 metre awning for all weather loading
- Up to 12.2 metre building height
- 2 x ground level offices and amenities
- Container set down areas under awning
- Fully fenced and gated site with drive around access available via shared access road