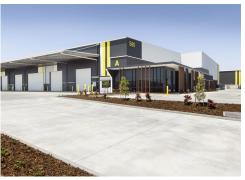

#### CONSTRUCTION COMPLETE for Site 580:

- Brand new corporate facility High quality dado construction
- · Elevated flood-free site
- Tenancy 1 = 5,042sqm office / warehouse and Tenancy 2 NOW LEASED = 4,405sqm office / warehouse
- 10 metre awning for all weather loading
- Up to 12.2 metre building height
- 2 x ground level offices and amenities
- Container set down areas under awning
- Fully fenced and gated site with drive around access available via shared access road