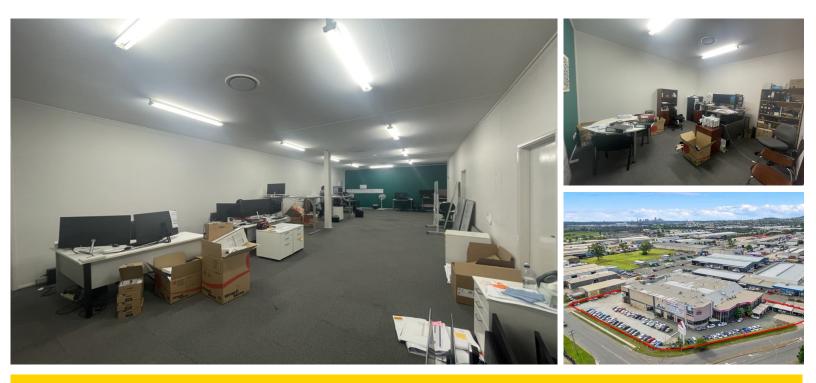

### \$15,400 net p/a + GST

- 140sqm of fully air-conditioned office space
- Fantastic value for office spaces
- Mixture of open plan and private rooms
- Kitchen amenities
- Cafe/Takeaway shop onsite
- Ample car parks
- Available now

## 140 sqm

| Property ID           | L15777098 |
|-----------------------|-----------|
| Property Type         | Offices   |
| Building / Floor Area | 140       |