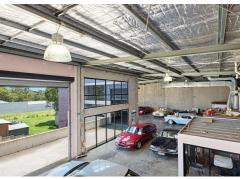

#### Features include:

- 1047sqm total lettable floor area over three levels
- 93sqm well presented first floor office with two partitioned Manager's offices
- 489sqm high bay warehouse/showroom with two electric container height roller doors
- 465sqm basement
- · Mixed use zoning provides flexibility for future business use
- Excellent signage and exposure to four lanes of traffic
- In close proximity to Capalaba's central business district and retail precinct
- · Information Memorandum available upon request