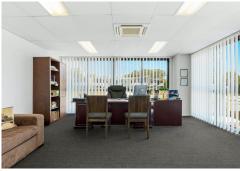

#### Features include:

- 1047sqm total lettable floor area over three levels
- 93sqm well presented first floor office with two partitioned Manager's offices
- 489sqm high bay warehouse/showroom with two electric container height roller doors
- 465sqm basement
- · Mixed use zoning provides flexibility for future business use
- Excellent signage and exposure to four lanes of traffic
- In close proximity to Capalaba's central business district and retail precinct
- · Information Memorandum available upon request