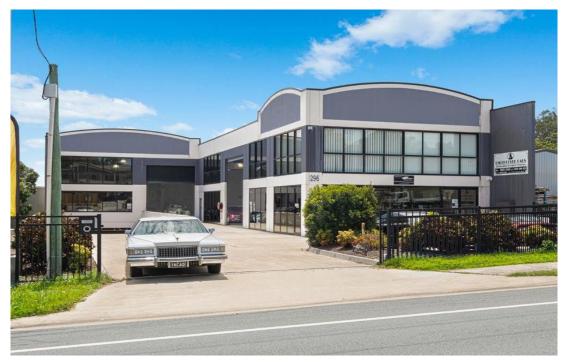

# Raine&Horne. Commercial

CAPALABA 296 Old Cleveland Road Easl

1047 sqm

# Modern High Exposure Industrial Facility on 1012sqm Site

## **Expressions of Interest**

This modern tilt panel commercial property is situated within a small industrial pocket surrounded by residential land to the south and east and conservation land to both the north and west.

#### Features include:

- 1047sqm total lettable floor area over three levels
- 93sqm well presented first floor office with two partitioned Manager's offices
- 489sqm high bay warehouse/showroom with two electric container height roller doors
- 465sqm basement
- · Mixed use zoning provides flexibility for future business use
- Excellent signage and exposure to four lanes of traffic
- In close proximity to Capalaba's central business district and retail precinct
- · Information Memorandum available upon request