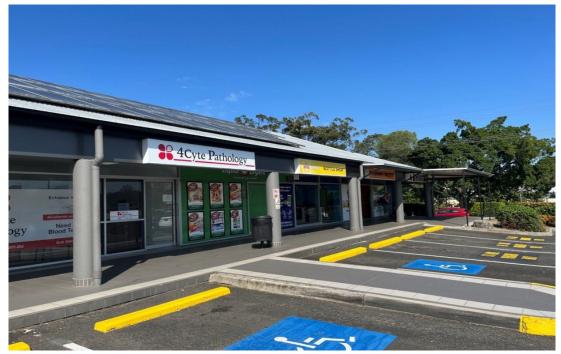

### \$2,450 net per month + Outgoings + GST

This well presented retail tenancy is located in the 'Maridale Park Shopping Centre', a very popular neighbourhood shopping complex that offers excellent signage & exposure to busy Ney Road.

#### Features Include:

- · Air conditioned cafe/takeaway fit out with full glass frontage
- Fully equipped kitchen including gas cookers, 2 grease traps, dry storage area and prep room
- · Walk in cold-room
- · Ample onsite parking with disabled access
- Pylon signage to daily passing traffic
- Adjoining tenancies include Bakery, Bottle Shop, Pathologist, Chemist, Butcher, Supermarket, Hairdresser, Pizza Shop, Doctor, Dentist
- Pricing exclusive of Outgoings (approx \$450pm) and GST