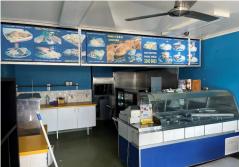

#### Features Include:

- · Air conditioned cafe/takeaway fit out with full glass frontage
- Fully equipped kitchen including gas cookers, 2 grease traps, dry storage area and prep room
- · Walk in cold-room
- · Ample onsite parking with disabled access
- Pylon signage to daily passing traffic
- Adjoining tenancies include Bakery, Bottle Shop, Pathologist, Chemist, Butcher, Supermarket, Hairdresser, Pizza Shop, Doctor, Dentist
- Pricing exclusive of Outgoings (approx \$450pm) and GST