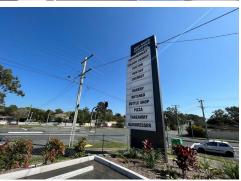

#### Features Include:

- · Air conditioned cafe/takeaway fit out with full glass frontage
- Fully equipped kitchen including gas cookers, 2 grease traps, dry storage area and prep room
- · Walk in cold-room
- · Ample onsite parking with disabled access
- Pylon signage to daily passing traffic
- Adjoining tenancies include Bakery, Bottle Shop, Pathologist, Chemist, Butcher, Supermarket, Hairdresser, Pizza Shop, Doctor, Dentist
- Pricing exclusive of Outgoings (approx \$450pm) and GST