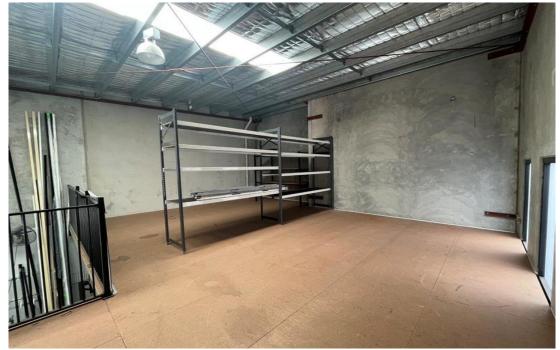

## 78sqm Mezzanine Storage Space Only

#### Features include:

- · 78sqm of mezzanine storage only
- · Mezzanine gate for forklift use
- Use of onsite crown forklift
- Plenty of natural light throughout the warehouse
- · Shared amenities
- 1 allocated car park
- 2 street access providing good traffic flow
- · Outgoings included in rent
- · Pricing is exclusive of GST