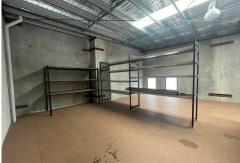

## 78sqm Mezzanine Storage Space Only

#### Features include:

- · 78sqm of mezzanine storage only
- · Mezzanine gate for forklift use
- Use of onsite crown forklift
- Plenty of natural light throughout the warehouse
- · Shared amenities
- 1 allocated car park
- 2 street access providing good traffic flow
- · Outgoings included in rent
- · Pricing is exclusive of GST