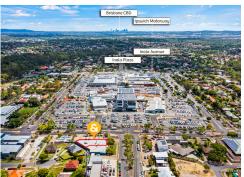

## **Contact Agent**

- 151sqm office space directly opposite busy Inala Plaza
- Easy access to public transport (bus)
- Ample on site car parking
- Dual driveway access to site
- Pylon signage space available
- 5 car parks
- Nearby to major Government Agencies
- Neighbouring Medical Centre (Metro South Hospital & Health Service)