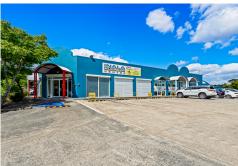

# Raine&Horne Commercial

INALA 1/46 Wirraway Pde 151 sqm

## **Contact Agent**

- 151sqm office space directly opposite busy Inala Plaza
- Easy access to public transport (bus)
- Ample on site car parking
- Dual driveway access to site
- Pylon signage space available
- 5 car parks
- Nearby to major Government Agencies
- Neighbouring Medical Centre (Metro South Hospital & Health Service)