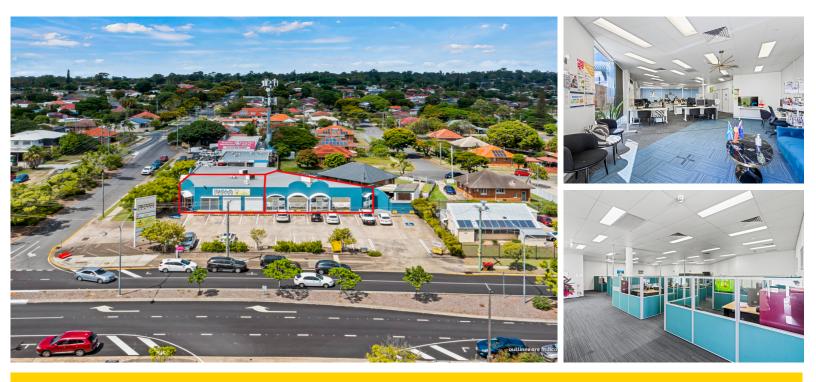

## **Corner Site Office Tenancies**

### **Contact Agent**

- Freestanding office building
- Solid construction
- Low maintenance premises
- Good quality internal fit outs
- Access to the site is available by 2 crossovers
- Fully concreted site with good car parking areas (26 on site spaces)
- Pylon signage with space for each tenant
- No body corporate!
- Tenancies from 151sqm 542sqm available

## 151 - 542 sqm

| Property ID           | L21574179 |
|-----------------------|-----------|
| Property Type         | Offices   |
| Building / Floor Area | 151 - 542 |