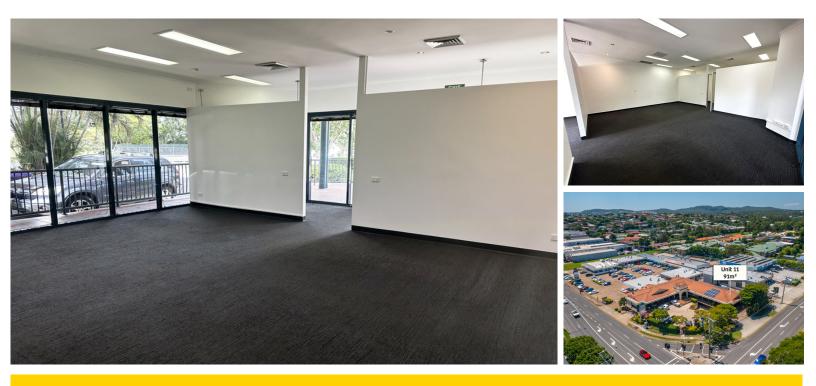

# Raine&Horne Commercial

WISHART 11/196 Wishart Road

91 sqm

### Sold

- Functional space in successful neighbourhood centre with exposure
- 65sqm of well equipped space ideal for office or consulting rooms
- Exclusive use outdoor area of 26sqm which is in addition to the floor area
- Attractive small reception area to meet and greet clients
- Larger open plan area for work space
- Kitchenette facility
- Exclusive use undercover car parking area (17sqm on BUP Plan) accessible from both Newnham Road and Wishart Road
- Excellent customer parking area
- Access to the centre is easy from all directions with signalised intersection
- The centre is fully leased which provides a consistent flow of local customers from the surrounding high density residential area