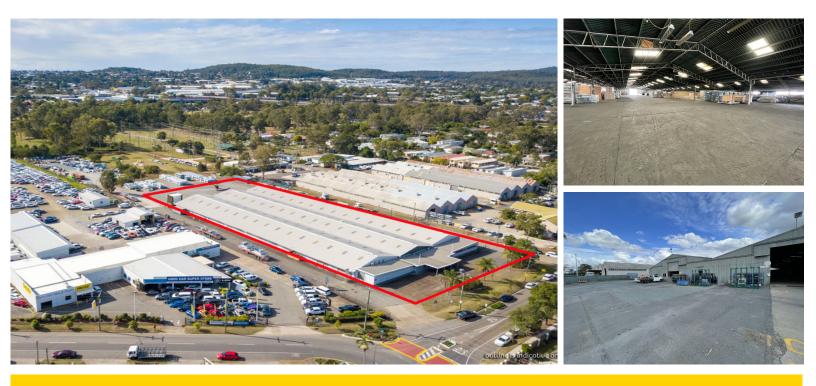

## 5820 sqm

# 5,820sqm\* Warehouse/Office with Yard

### \$611,100 Net p/a + GST

- 5,820sqm\* industrial facility with Office & Warehouse
- 5,420sqm\* functional warehouse area
- 400sqm\* office space
- Warehouse access via 3 container height roller doors & multiple sliding doors on either side
- Good B double access & drive around capabilities
- Allocated concrete hardstand at the front  $\&\ rear$  of the warehouse (additional hardstand available if required)