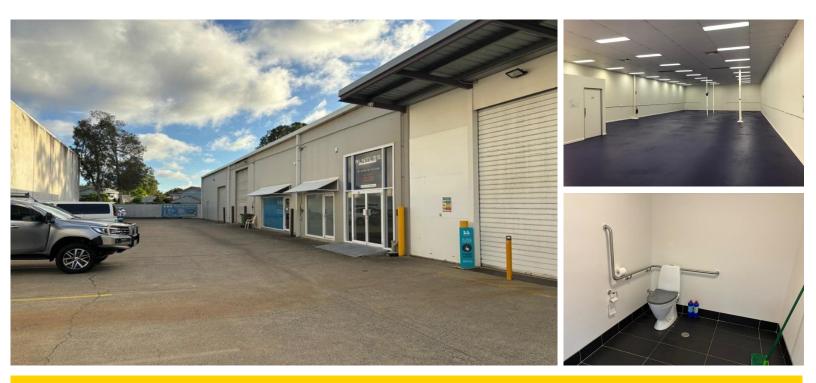

#### \$5650 gross per month

This well presented industrial unit is located at the rear of a popular retail complex on Capalaba's main arterial road.

Features include:

- Glass shop front
- Fully air conditioned with 4m+ ceiling
- Own amenities kitchenette and toilet
- Excellent exposure with prominent pylon signage (1.2m H x 1.5m W) on Redland Bay Road
- Surrounded by National Retailers & Showrooms including Baby Bunting, Bedshed and Solomons Flooring
- Two exclusive carparks and over 55 common carparks in complex
- Outgoings included in rent
- Pricing exclusive of GST

## 266 sqm

| Property ID              | L22790173                |
|--------------------------|--------------------------|
| Property Type            | Industrial/Warehou<br>se |
| Building / Floor<br>Area | 266                      |