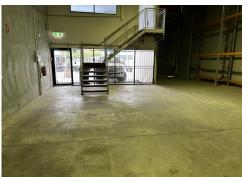

#### Features include:

- 30sqm air conditioned mezzanine office
- 159sqm clear span insulated warehouse with skylight and three phase power
- · Electric container height roller door
- Own amenities kitchenette and toilet
- 57 common area car parks in the complex
- · Secure lockup compound
- · Tenanted until 31 May 2025 with a 1 year option
- Current net annual rent is \$28,538
- Outgoings are \$6,926pa (approximately)
- · Information Memorandum available upon request