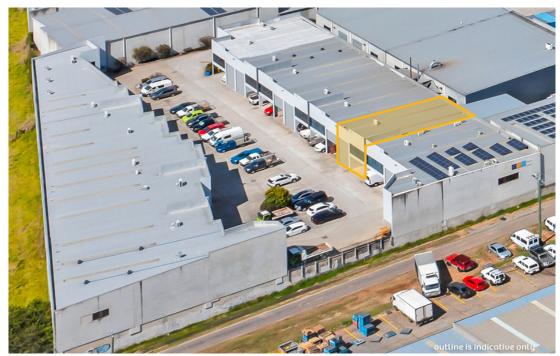

### Sold

This quality built industrial unit is located in "Industry on Smith", a well presented and secure gated complex of 16 units in the heart of Capalaba's industrial precinct.

#### Features include:

- 30sqm air conditioned mezzanine office
- 159sqm clear span insulated warehouse with skylight and three phase power
- · Electric container height roller door
- Own amenities kitchenette and toilet
- 57 common area car parks in the complex
- · Secure lockup compound
- · Tenanted until 31 May 2025 with a 1 year option
- Current net annual rent is \$28,538
- Outgoings are \$6,926pa (approximately)
- · Information Memorandum available upon request