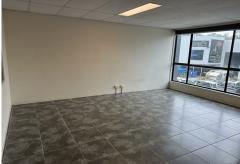

#### Features include:

- 30sqm air conditioned mezzanine office
- 159sqm clear span insulated warehouse with skylight and three phase power
- · Electric container height roller door
- Own amenities kitchenette and toilet
- 57 common area car parks in the complex
- · Secure lockup compound
- · Tenanted until 31 May 2025 with a 1 year option
- Current net annual rent is \$28,538
- Outgoings are \$6,926pa (approximately)
- · Information Memorandum available upon request