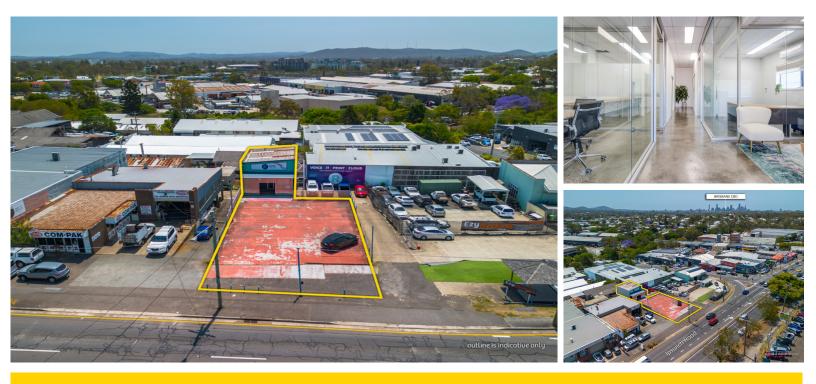

## Magic Mile Display Yard With Quality Office

### **Contact Agent**

- 400sqm\* concrete display/sales yard
- 75sqm modern air-conditioned office space
- Highly exposed main road site with great signage opportunities
- Office includes a mixture of open plan & meeting rooms
- Male & Female amenities & kitchenette area
- Auailable Now
  - Sizes are approx.