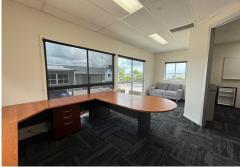

## Sold

This modern tilt panel industrial unit is located in a popular retail and commercial complex of 14 units on Capalaba's main arterial road. Features include:

- 115sqm (approx.) air conditioned reception, offices, lunchroom and toilet on ground floor
- 156sqm (approx) air conditioned offices, storage rooms, shower and toilet on first floor
- 114sqm (approx) clear span insulated warehouse with skylights and three phase power
- 24sqm (approx) mezzanine storeroom
- Optical fibre high speed NBN availability
- Security alarm system
- · Easy access to electric container height roller door
- · Two exclusive undercover car parks
- · Abundant onsite parking in the common area
- Full drive through access with entry/exit points on both Redland Bay Road and Steel Street
- · Main road directory signboard
- · Existing office furniture can remain if required