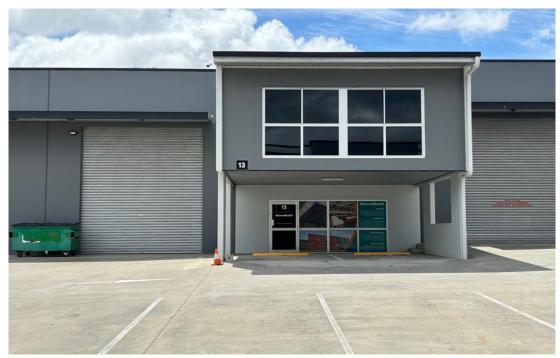

# Raine&Horne. Commercial

CAPALABA 13/178-182 Redland Bay Road

409 sqm

# 409sqm Multi-functional Industrial Unit with Extensive Office Fit out

## Sold

This modern tilt panel industrial unit is located in a popular retail and commercial complex of 14 units on Capalaba's main arterial road. Features include:

- 115sqm (approx.) air conditioned reception, offices, lunchroom and toilet on ground floor
- 156sqm (approx) air conditioned offices, storage rooms, shower and toilet on first floor
- 114sqm (approx) clear span insulated warehouse with skylights and three phase power
- 24sqm (approx) mezzanine storeroom
- Optical fibre high speed NBN availability
- Security alarm system
- · Easy access to electric container height roller door
- · Two exclusive undercover car parks
- · Abundant onsite parking in the common area
- Full drive through access with entry/exit points on both Redland Bay Road and Steel Street
- · Main road directory signboard
- · Existing office furniture can remain if required