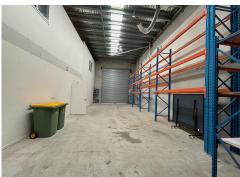

## Sold

This modern tilt panel industrial unit is located in a popular retail and commercial complex of 14 units on Capalaba's main arterial road. Features include:

- 115sqm (approx.) air conditioned reception, offices, lunchroom and toilet on ground floor
- 156sqm (approx) air conditioned offices, storage rooms, shower and toilet on first floor
- 114sqm (approx) clear span insulated warehouse with skylights and three phase power
- 24sqm (approx) mezzanine storeroom
- Optical fibre high speed NBN availability
- Security alarm system
- · Easy access to electric container height roller door
- · Two exclusive undercover car parks
- · Abundant onsite parking in the common area
- Full drive through access with entry/exit points on both Redland Bay Road and Steel Street
- · Main road directory signboard
- · Existing office furniture can remain if required