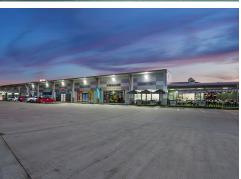

# Raine&Horne Commercial

SEVENTEEN MILE ROCKS 532 Seventeen Mile Rocks Rd

135 - 3000 sqm

## **Main Road Location**

## **Contact Agent**

• Lettable areas from 135sqm – 3,000sqm

- 200m frontage to 17 Mile Rocks Road, bus stop to your front door
- Modern new large Medical Centre plus Chempro, Dentist, Pathologist & Greencross plus new Retail Warehousing coming
- · Join current successful tenancies
- Free car parking upto 800 cars
- Be part of this new developing precinct