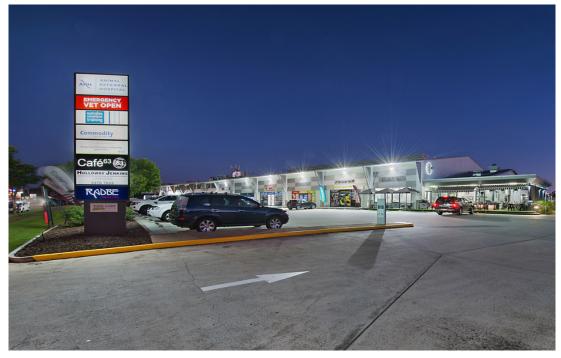

# Raine&Horne Commercial

SEVENTEEN MILE ROCKS 532 Seventeen Mile Rocks Rd

135 - 3000 sqm

## **Main Road Location**

## **Contact Agent**

• Lettable areas from 135sqm – 3,000sqm

- 200m frontage to 17 Mile Rocks Road, bus stop to your front door
- Modern new large Medical Centre plus Chempro, Dentist, Pathologist & Greencross plus new Retail Warehousing coming
- · Join current successful tenancies
- Free car parking upto 800 cars
- Be part of this new developing precinct