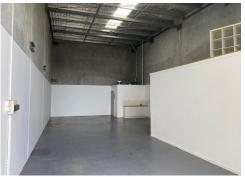

#### Features include:

- · 12sqm (approx) air conditioned office
- 84sqm (approx) clear span insulated warehouse with skylight
- Self contained amenities kitchenette and toilet
- Electric container height roller door with direct access to road
- · Excellent signage and exposure
- Outgoings approximately \$10,800 per annum