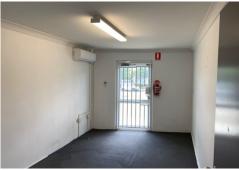

#### Features include:

- · 12sqm (approx) air conditioned office
- 84sqm (approx) clear span insulated warehouse with skylight
- Self contained amenities kitchenette and toilet
- Electric container height roller door with direct access to road
- · Excellent signage and exposure
- Outgoings approximately \$10,800 per annum