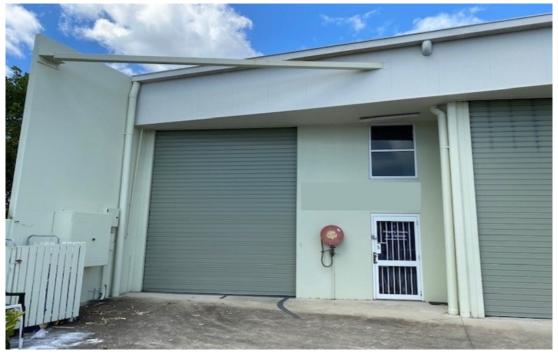

### Sold

This very well presented tilt panel industrial unit is located in a neat and tidy complex of five units and is ideal for low impact use.

#### Features include:

- · 12sqm (approx) air conditioned office
- 84sqm (approx) clear span insulated warehouse with skylight
- Self contained amenities kitchenette and toilet
- Electric container height roller door with direct access to road
- · Excellent signage and exposure
- Outgoings approximately \$10,800 per annum