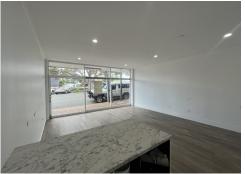

#### Property features include:

- 50sqm freshly renovated shop front and rear room
- Fully air conditioned throughout
- Open plan layout
- · Offers both front and rear access
- · Own amenities kitchenette and toilet
- Street parking available and also onsite carpark at rear of the complex
- Adjoining tenancies in complex include hairdresser, laundromat and Indian restaurant
- Directly across the road from Hogan's Wellington Point
- Pricing excludes Outgoings (approx \$608pm) and GST.