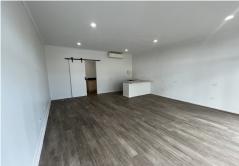

#### Property features include:

- 50sqm freshly renovated shop front and rear room
- Fully air conditioned throughout
- Open plan layout
- · Offers both front and rear access
- · Own amenities kitchenette and toilet
- Street parking available and also onsite carpark at rear of the complex
- Adjoining tenancies in complex include hairdresser, laundromat and Indian restaurant
- Directly across the road from Hogan's Wellington Point
- Pricing excludes Outgoings (approx \$608pm) and GST.