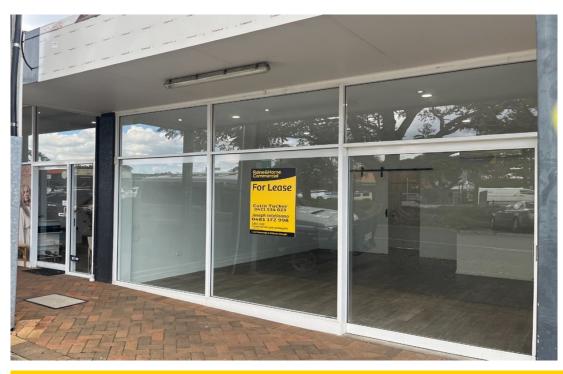

# Raine&Horne Commercial

WELLINGTON POINT 6/379 Main Road

50 sqm

## 50sqm Well Presented Retail/Office Tenancy - Directly Opposite Hogan's

### \$1875 net per month + Outgoings + GST

This open plan tenancy is situated in the heart of Wellington Point's commercial precinct with numerous restaurants nearby. The tenancy faces directly onto Waterloo Street however also has great signage and exposure to passing traffic on Main Road.

#### Property features include:

- 50sqm freshly renovated shop front and rear room
- Fully air conditioned throughout
- Open plan layout
- · Offers both front and rear access
- · Own amenities kitchenette and toilet
- Street parking available and also onsite carpark at rear of the complex
- Adjoining tenancies in complex include hairdresser, laundromat and Indian restaurant
- Directly across the road from Hogan's Wellington Point
- Pricing excludes Outgoings (approx \$608pm) and GST.