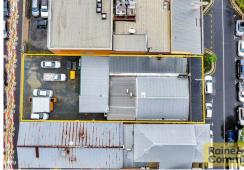

### Sold

- Approximate net annual rental \$104,650 + outgoings + GST
- 284sqm approx. Freestanding Building split over 3 tenancies (2 occupied + 1 with 12 month rental guarantee)
- Situated on regular shaped 641sqm approx. block with dual street access
- Excellent exposure & signage opportunities
- Ample parking on-site at rear for 8-10 vehicles + street parking + rear storage
- Centre Zoning provides for a multitude of future uses
- Close proximity to the M1 and train station
- Strategically located halfway between Brisbane and Gold Coast

Property ID L27440715

Property Type Offices

**Land Area** 614.0 sqm