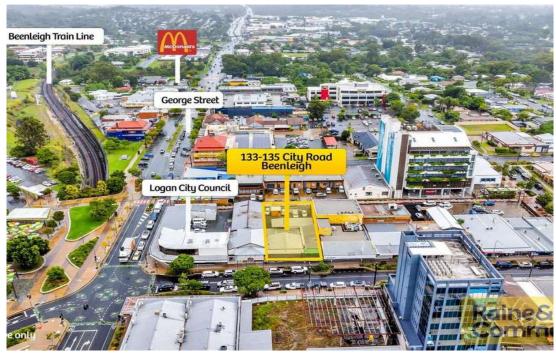

### Sold

- Approximate net annual rental \$104,650 + outgoings + GST
- 284sqm approx. Freestanding Building split over 3 tenancies (2 occupied + 1 with 12 month rental guarantee)
- Situated on regular shaped 641sqm approx. block with dual street access
- Excellent exposure & signage opportunities
- Ample parking on-site at rear for 8-10 vehicles + street parking + rear storage
- Centre Zoning provides for a multitude of future uses
- Close proximity to the M1 and train station
- Strategically located halfway between Brisbane and Gold Coast

Property ID L27440715

Property Type Offices

**Land Area** 614.0 sqm