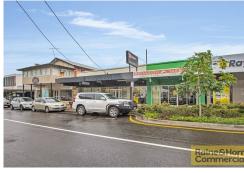

### Sold

- Approximate net annual rental \$104,650 + outgoings + GST
- 284sqm approx. Freestanding Building split over 3 tenancies (2 occupied + 1 with 12 month rental guarantee)
- Situated on regular shaped 641sqm approx. block with dual street access
- Excellent exposure & signage opportunities
- Ample parking on-site at rear for 8-10 vehicles + street parking + rear storage
- Centre Zoning provides for a multitude of future uses
- Close proximity to the M1 and train station
- Strategically located halfway between Brisbane and Gold Coast