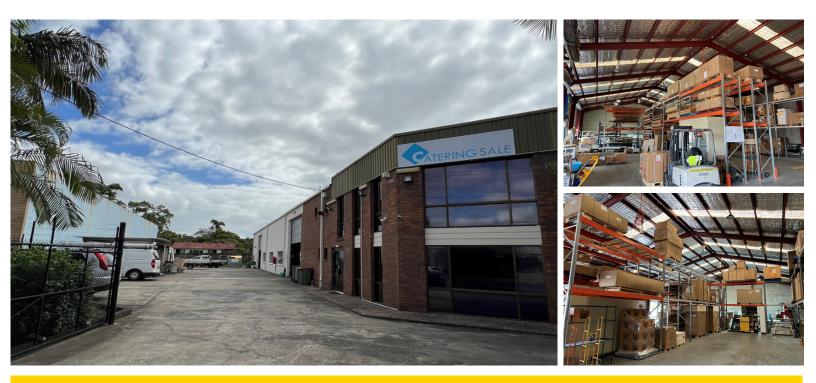

# Warehouse/Office with 40ft Container Drop

### **Contact Agent**

- 830sqm warehouse/office with easy access to M1
- Includes 530sqm of clear span warehouse
- Includes 300sqm of office space over two levels
- Warehouse is accessed via 2x high clearance roller doors
- Designated 40ft container drop area
- Excellent car parking
- 3 phase power
- Warehouse has good internal height ideal for racking
- Great location just minutes to the M1
- Available 1 August 2023

# 830 sqm

| Property ID              | L5288600                 |
|--------------------------|--------------------------|
| Property Type            | Industrial/Warehou<br>se |
| Building / Floor<br>Area | 830                      |
| Land Area                | 1669.0 sqm               |