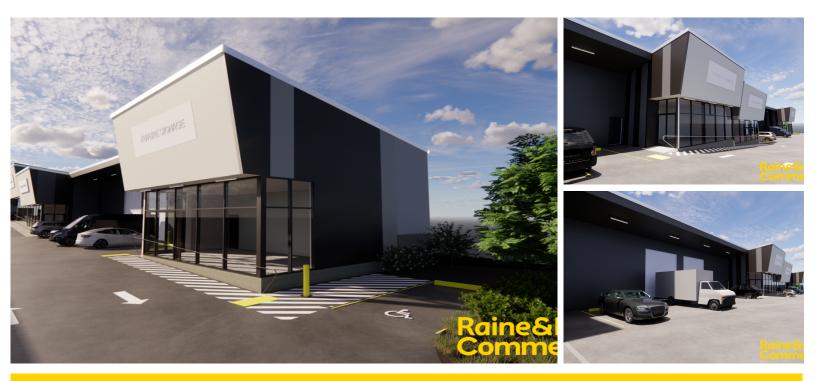

Designed by award winning DNA Architects and built by RAM Constructions, 2 Aurora Avenue is now under construction! Upon practical completion the development will comprise:

- 4 individual high-quality commercial tenancies
- Ability to combine tenancies or lease the entire development

#### Mark Nicholls

20417239551

😓 mark.nicholls@canberra.rhc.com.au

- Glass frontages with integrated double swing doors
- Separate single swing doors adjacent to 3.5m-high roller doors
- Clear span warehouses with loading / storage areas
- DDA compliant bathrooms comprising toilets, hand basins and showers
- Kitchens for the use of staff & customers
- 3-phase power supply
- Ample parking and truck access
- Good signage opportunities on the front façade

The tenancies are suitable for a range of commercial uses including corporate offices, light industrial warehousing and retail showrooms.

Auailable for lease:

- Tenancy 1 156sqm 2 car parks
- Tenancy 2 155 sqm 2 car parks
- Tenancy 3 155 sqm 2 car parks
- Tenancy 4 156 sqm 2 car parks