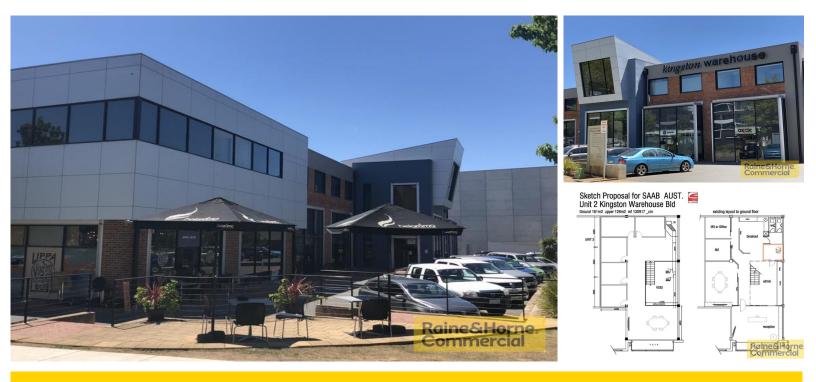

## Prominent Unit in Boutique "Kingston Warehouse" Project

## **Price on Application**

Crafted by Evri Group, Kingston Warehouse is an exceptional project comprising 16 uniquely designed commercial units and boasting a warehouse-style layout that spans two levels: the ground floor and mezzanine.

Unit 2 is a well-presented and outfitted space boasting street frontage within the Kingston Warehouse Complex. Spanning an approximate area of 287sqm over two levels (ground floor and mezzanine), this unit offers a remarkable opportunity.