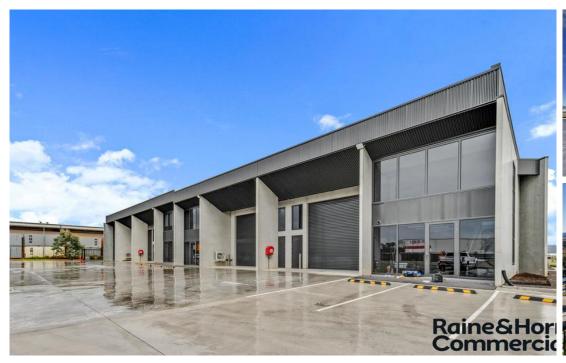

## **Price On Application**

Raine & Horne Commercial Canberra are proudly introducing 68 Sawmill Circuit, an innovative industrial complex featuring the following key highlights:

- A selection of 15 top-tier industrial units
- Size options starting from 325sqm
- $\bullet$  Spacious high-clearance warehouse areas equipped with 5×5m electric roller doors and three-phase power
- Ground floor showroom and office space, complete with air conditioning and elegant polished concrete floors
- Mezzanine office spaces with air conditioning and polished concrete floors
- Every unit includes a convenient kitchenette and essential amenities