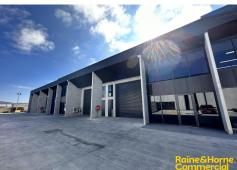

## **Price On Application**

Raine & Horne Commercial Canberra are proudly introducing 68 Sawmill Circuit, an innovative industrial complex featuring the following key highlights:

- A selection of 15 top-tier industrial units
- Size options starting from 325sqm
- $\bullet$  Spacious high-clearance warehouse areas equipped with 5×5m electric roller doors and three-phase power
- Ground floor showroom and office space, complete with air conditioning and elegant polished concrete floors
- Mezzanine office spaces with air conditioning and polished concrete floors
- Every unit includes a convenient kitchenette and essential amenities