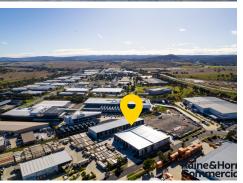

## **Price On Application**

Raine & Horne Commercial Canberra are proudly introducing 68 Sawmill Circuit, an innovative industrial complex featuring the following key highlights:

- A selection of 15 top-tier industrial units
- Size options starting from 325sqm
- $\bullet$  Spacious high-clearance warehouse areas equipped with 5×5m electric roller doors and three-phase power
- Ground floor showroom and office space, complete with air conditioning and elegant polished concrete floors
- Mezzanine office spaces with air conditioning and polished concrete floors
- Every unit includes a convenient kitchenette and essential amenities