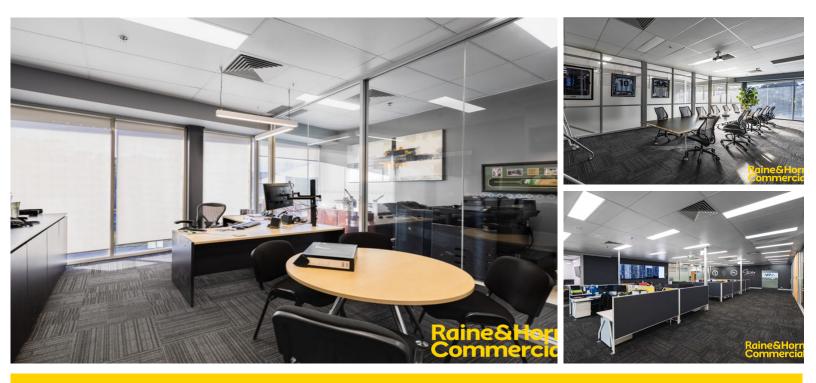

Key Features:

• Flexible Configurations: Unit 7 is available with quality fit-out, offering reception, conference room, open plan space, individual offices, meeting room and a breakout area with a kitchenette; demanding tenants will find a spacious executive office space located by the window.

• Lift Access: Enjoy ease of movement with lift access to the first floor offices (offices can be accessed from both Flemington Road and Darling Street).

• Convenient Parking: Benefit from hassle-free accessibility with onsite parking on Darling Street and public parking on Flemington Road.