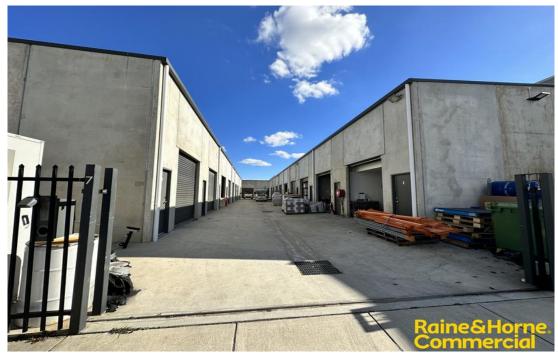

# Raine&Horne Commercial

BEARD 5/7 Tantalum Street

80 sqm

### Key Highlights:

- 80sqm unit with 41 sqm storage area and 39 sqm fitted out office space on the mezzanine
- 2.1\*2.1m (approx.) roller door
- 3 phase power
- warehouse clearance height of circa 2.1 meters
- common toilets at the entrance to the building complex
- electric security gate at the entrance