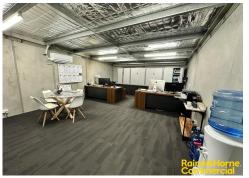

### Key Highlights:

- 80sqm unit with 41 sqm storage area and 39 sqm fitted out office space on the mezzanine
- 2.1\*2.1m (approx.) roller door
- 3 phase power
- warehouse clearance height of circa 2.1 meters
- common toilets at the entrance to the building complex
- electric security gate at the entrance