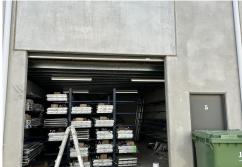

### Key Highlights:

- 80sqm unit with 41 sqm storage area and 39 sqm fitted out office space on the mezzanine
- 2.1\*2.1m (approx.) roller door
- 3 phase power
- warehouse clearance height of circa 2.1 meters
- common toilets at the entrance to the building complex
- electric security gate at the entrance