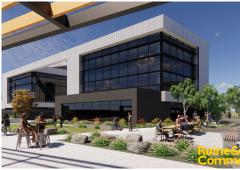

## Price on Application

Eastedge 2, an architecturally designed and environmentally sustainable building, is set to grace the Eastedge development in Symonston.

Upon its completion in 2023, this state-of-the-art building will provide approximately 6,600 sqm of premium commercial space spread across three levels. The esteemed project design team behind Eastedge 2 comprises Turco & Associates Architects and DSB Landscape Architects, ensuring a thoughtfully crafted environment. The building's strategic positioning offers outstanding visibility along Canberra Avenue.

Eastedge 2 has been planned to accommodate a range of leasing needs, from tenancies starting at 1,822 sqm to the possibility of securing the entire building.

Here's the proposed Net Lettable Area Schedule: