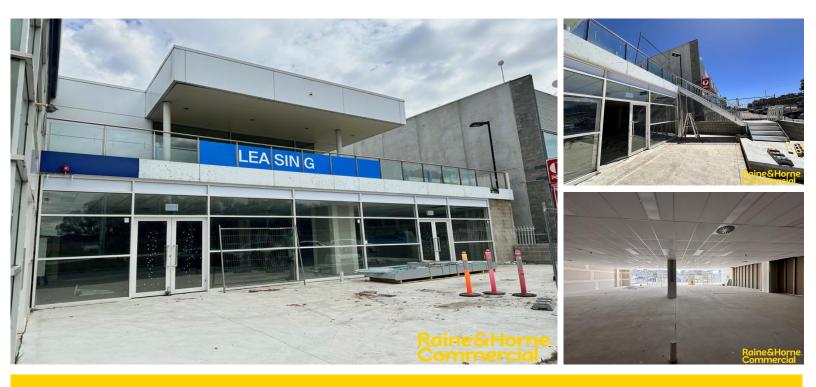

## High Visibility Showroom in Mitchell

### **Price On Application**

Welcome to a premier commercial property situated in Mitchell along the major road that connects the vibrant Gungahlin community to the heart of Canberra. This location offers unparalleled high street visibility and consistently high traffic flow, making it an ideal choice for your business.

Key features include:

- Open-plan showroom of approx. 213sqm
- Flemington Road frontage
- Welcoming courtyard
- Ducted air-conditioning
- Modern amenities

| Property ID              | L24762046                |
|--------------------------|--------------------------|
| Property Type            | Showrooms/Bulky<br>Goods |
| Building / Floor<br>Area | 213                      |