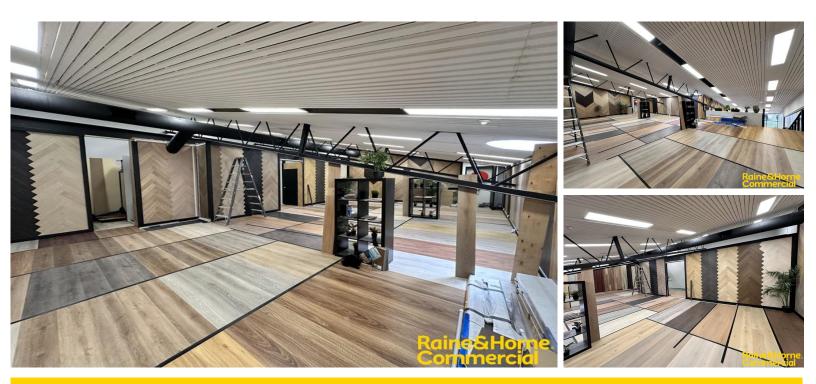

# Prime Showroom Space In Fyshwick

### **Price on Application**

Raine & Horne Commercial are pleased to present a new commercial opportunity in central Fyshwick! Located on the ground floor of the corner unit in Lyell Centre at 151 Newcastle Street.

Key Features;

- Prime Location
- Street Parking Available
- Plenty of Signage opportunity
- Owner to de-fit showroom back to warm shell

Don't miss this opportunity to establish your retail business in this commercial hub!