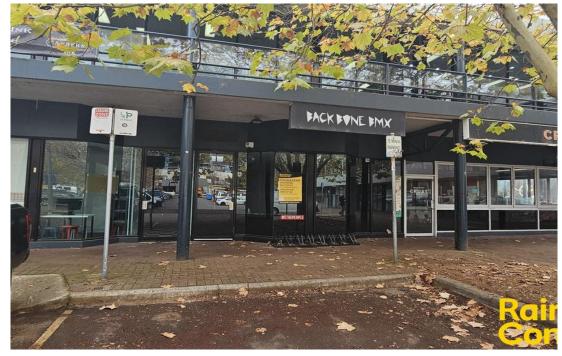

### Price on Application

Raine & Horne Commercial Canberra are pleased to offer Part Unit 5/68-70 Emu Bank, Belconnen for lease / sale.

Located in the vibrant heart of Belconnen, the property is just 6kms from Canberra's CBD and contains four individual ground floor retail shops providing excellent redundancy in rental streams. The property is located on the bank of Lake Ginninderra and benefits from this strategic position, the lakeside is popular with lunch goers and university students alike, there is a walk way bridge from the university dormitories that lands students right in-front of the Crust Pizza tenancy as they cross the lake.

Unit 5 is configured into 3 separate tenancies, as follows:

- Tenancy 1 170sqm (Leased to Choppers Gym)
- Tenancy 2 84sqm (vacant for lease)
- Tenancy 3 124 sqm (Leased to Crust Pizza)

Property ID L27944458

Strategically positioned with street frontage in a high-traffic area, the property benefits from excellent visibility and accessibility. It is located near major commercial establishments, residential areas, and just minutes away from public transport options, providing easy access for both staff and clients.