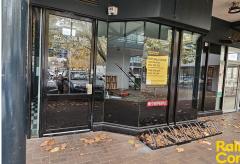

Unit 5 is configured into 3 separate tenancies, as follows:

- Tenancy 1 170sqm (Leased to Choppers Gym)
- Tenancy 2 84sqm (vacant for lease)
- Tenancy 3 124 sqm (Leased to Crust Pizza)

Property ID L27944458

Strategically positioned with street frontage in a high-traffic area, the property benefits from excellent visibility and accessibility. It is located near major commercial establishments, residential areas, and just minutes away from public transport options, providing easy access for both staff and clients.