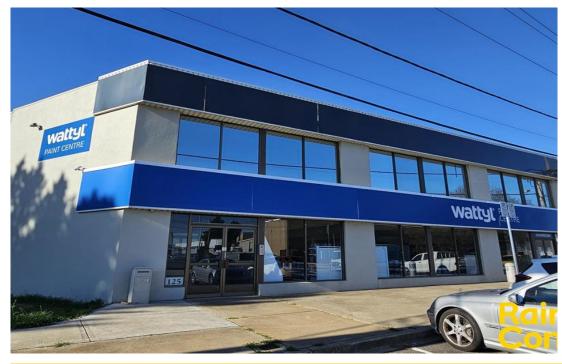

# Raine&Horne. Commercial

FYSHWICK 2/125-127 Gladstone Streel 414 sam

## \$72,500 per annum

Welcome to 125 Gladstone Street Fyshwick, an elevated retail and office building with an upper floor area of approx. 414sqm. This property is perfect for a business looking for a spacious and well-designed office space with views. The interior features a mix of open workspaces, private offices and conference rooms, providing plenty of flexibility for your business needs.

Located in a convenient elevated location on one of Fyshwick's busiest roads, this property offers fantastic exposure and signage opportunities with easy access for employees and clients. With ample on-street parking, as well as easy access to transportation options, this property is ideal for a business that requires frequent travel or deliveries.